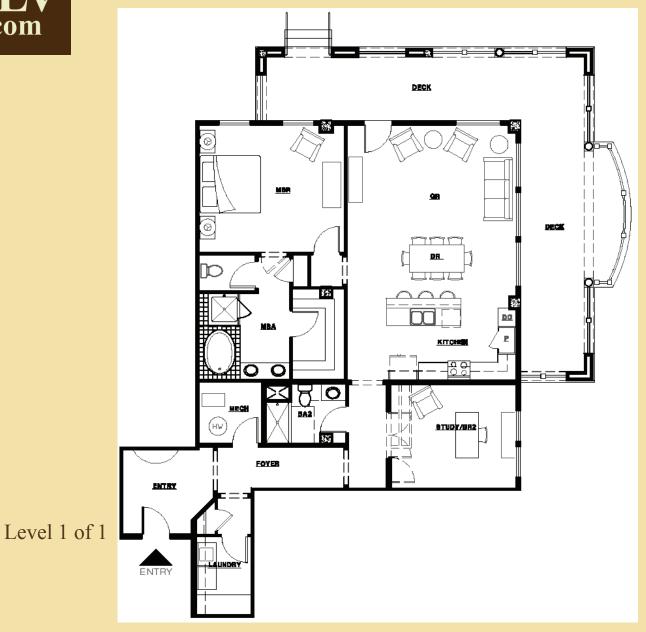

## OwnLakeLasVegas.com

Community: Prima
Plan: 2

## Plan Details:

- 1,555 Square Feet
- 1 2 Bedroom + Den
- 2 Bathrooms
- 1-Bay Parking Space
- On-Site Storage Space
- Condominium Home
- One-Level Layout
- Open Great Room with Island Kitchen
- Huge, Private Wrap-Around Deck